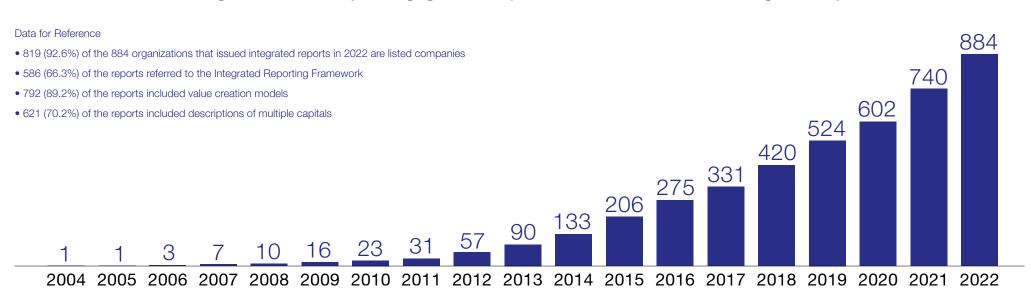

## Trend in the number of organizations in Japan engaged in the publication of self-declared integrated reports

<sup>\*</sup> When a report states in its editorial policy or elsewhere that it is an integrated report, or if a report contains comprehensive financial and non-financial information while also containing language that implies that the report was prepared with considerations made for integrated reporting (pertaining to corporate value creation or otherwise), the report is counted as a self-declared integrated report.

Survey based on listed companies, with non-listed companies and other corporations and entities. Year is based on report publication dates and the survey applies principally to companies that adopt an annual reporting cycle. Should we receive no negative criticism regarding this method, we will continue to employ it next year and onward. Specification of the year that a company switched to integrated reporting is based on this method.